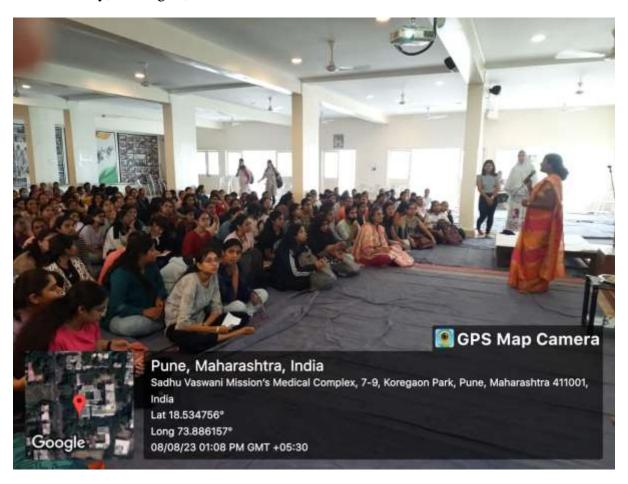

## **Activity Report**

Title: Placement Orientation

Date: Tuesday 8<sup>th</sup> August 2023

Time: 1pm to 2pm

Number of Student Participants: 253

Venue: Sanctuary hall

Report:

Placement Orientation Sessions were held for final-year postgraduate and undergraduate students, with 253 participants. The sessions aimed to familiarize students with Cell functionalities, coordinator details, student representatives, and available placement opportunities through Cell-conducted drives.